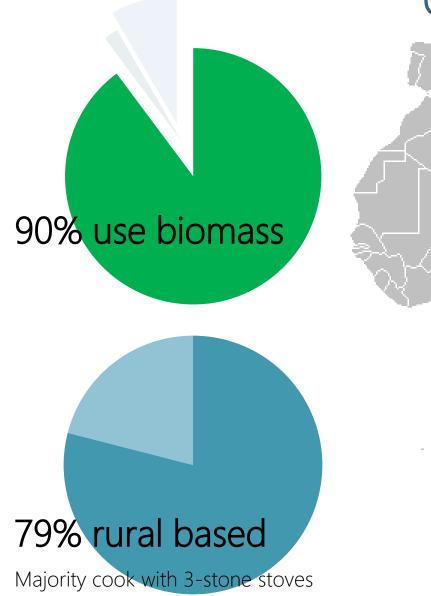

#### Over 6 million households

# Bioenergy Demand Usage of energy delivered

#### Problem