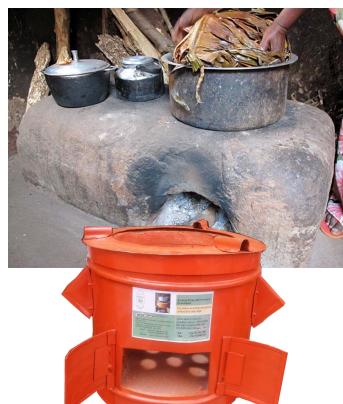

#### Problem

#### Production

- More than 450 manufacturers
- Artisanal production systems
- Unspecialized (try to Do-It-All)
- Informal